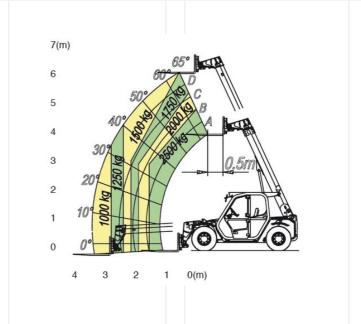

## **Technical** data

| Lifting height                    | 6 m           |
|-----------------------------------|---------------|
| Capacity                          | 2,500 kg      |
| Lifting height with full capacity | 4 m           |
| Capacity at full lift height      | 1,750 kg      |
| Outreach with full capacity       | 1 m           |
| Max. capacity at full outreach    | 1,000 kg      |
| Transport length                  | 3.9 m         |
| Transport width                   | 1.8 m         |
| Height                            | 1.9 m         |
| Gross weight                      | 5,200 kg      |
| Drive                             | Diesel-Allrad |
|                                   |               |